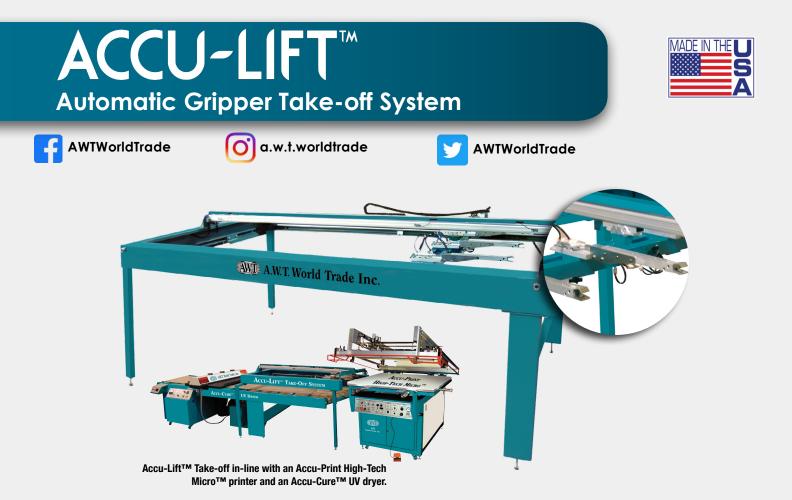

## **ADVANTAGES**

- Adjustable pick-up and drop-off speeds
- Adjustable drop point
- Fully adjustable side-to-side gripper positioning
- Independent speed control of pick-up and delivery cycles
- Patented adjustable in-out gripper control allows pick-up of irregularly shaped edges
- Gripper pressure is easy to control for handling different substrates
- Easy retrofit of additional gripper bars
- Stock drop-off point is adjustable
- Easily installs on all AWT Take-off prepared presses

Designed to operate with the AWT Accu-Print High-Tech<sup>™</sup> Series of Screen Printers or any press, foreign or domestic, without a take-off.

The Accu-Lift<sup>™</sup> Take-off system automatically delivers stock to the dryer conveyor. The pneumatically driven system operates smoothly and quietly, handling substrates (paper, plastics, masonite, aluminum, etc.) with ease. Separate controls for pickup and delivery cycle speeds provide efficient synchronization with press settings. Gripper bars are adjustable both from side-to-side and in-and-out. Gripper gap tension is easily set to accommodate varying stock thickness. Additional gripper bar assembly kits are available for retrofitting.