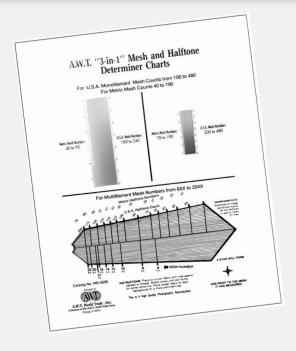

## MESH DETERMINER

3-in-1 Chart for Screen Mesh & Halftone Counts

Two different scales are used for monofilament meshes: one for US mesh counts from 100 to 240 and metric counts from 40 to 95; the other for US mesh counts from 200 to 480 and metric counts from 78 to 190. The multifilament chart determines mesh counts from 6XX to 25XX, US halftone numbers from 55 to 200 and metric halftone numbers from 21 to 78.

### **Specifications**

| CATALOG # | DESCRIPTION                               |
|-----------|-------------------------------------------|
| MD-505E   | 3-in-1 Mesh and Halftone Determiner Chart |