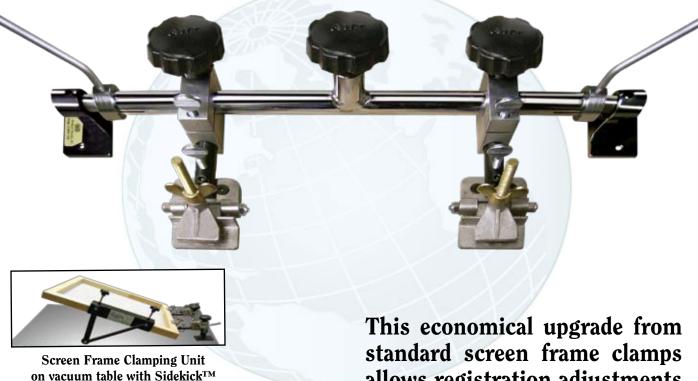

#### **ADVANTAGES**

• Provides accurate registration quickly

screen lifting mechanism.

See opposite page.

- Easy-to-read visual reference marks
- Easy-to-use locking controls
- Minimal setup time
- Heavy-duty, machined steel construction
- Works with metal or wooden frames
- Available in four standard sizes

allows registration adjustments without unclamping the frame

Making micro-registration adjustments is quick and easy with A.W.T.'s Screen Frame Clamping United Screen Frame Clamping United

and easy with A.W.T.'s Screen Frame Clamping Unit. This simple, yet highly effective system for side-to-side and front-to-rear screen positioning enables small image movements with only a few turns of the registration knobs. Machined micro-registration grooves provide an easy-to-read visual reference.

The Screen Frame Clamping Unit is well suited for tight, close or hairline register — essential to any multicolor application.

Made with steel for extra strength and durability, the unit can easily be mounted on any standard vacuum table or base. It accomodates both metal or wooden frames from 5/8 (.625 cm) to 2" (5.08 cm) thick and is available in four standard sizes from 26 (66.04 cm) to 58" (147.32 cm).

### Screen-Frame Clamping Unit

### **Specifications**

| CAT. NO. | DESCRIPTION                                        | MAX. SCREEN SIZE | BAR LENGTH |
|----------|----------------------------------------------------|------------------|------------|
| SFC-26   | Screen-Frame Clamping Unit with Micro-registration | 20 X 26"         | 18"        |
| SFC-30   | Screen-Frame Clamping Unit with Micro-registration | 26 X 30"         | 24"        |
| SFC-50   | Screen-Frame Clamping Unit with Micro-registration | 38 X 50"         | 36"        |
| SFC-58   | Screen-Frame Clamping Unit with Micro-registration | 52 X 58"         | 48"        |