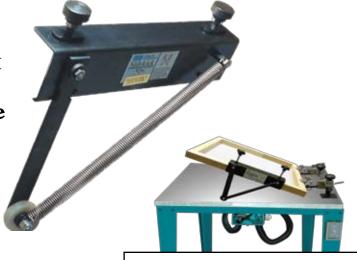

## A perfect partner for the Screen Frame Clamping Unit

The A.W.T.
SIDEKICK<sup>TM</sup>

Reduces operator fatigue

- Heavy-duty
- Spring action lift
- Reversible
- Clamp on or permanent mount
- Six- and nine-inch sizes

Screen Frame Clamping Unit and Sidekick shown on the A.W.T. Accu-Glide<sup>TM</sup> Vacuum Table

Recommended for faster production

A.W.T. World Trade Inc.

Division of The A.W.T. World Trade Group