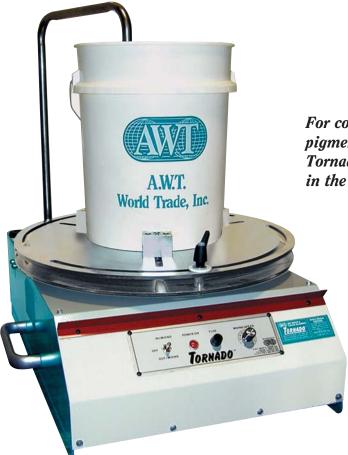

## **Ink Mixer and Color Blender**

Moving Ahead with Technology

For color matching, adding pigments or other blending, the Tornado saves time by mixing in the original container.

A.W.T.'s Tornado is ideal for mixing matched colors, adding pigments such as glitter or fluorescent color to bases, and for assuring proper blending of reducers and other modifiers. The unique design of the Tornado saves time by mixing right in the original container. Vertical adjustment prevents blade from scraping the bottom of the container. Adjustable self-centering locking clamps on the turntable accommodate both metal cans and plastic containers. Special blade configuration provides gentle but thorough mixing without splashup or air bubbles. Blades simply slide on and off for easy changeover between container sizes. Up front solid state control panel features a variable speed control and reversible turntable direction.