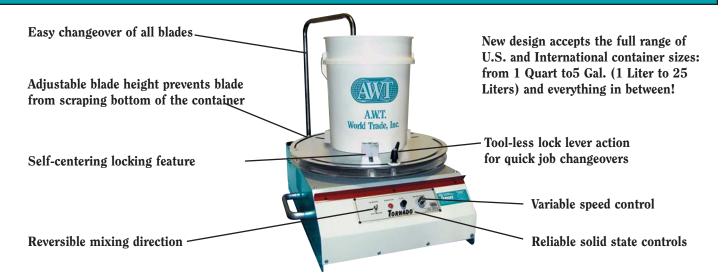

## **Ink Mixer and Color Blender**

Moving Ahead with Technology

For color matching, adding pigments or other blending, the Tornado saves time by mixing in the original container.

A.W.T.'s Tornado is ideal for mixing matched colors, adding pigments such as glitter or fluorescent color to bases, and for assuring proper blending of reducers and other modifiers. The unique design of the Tornado saves time by mixing right in the original container. Vertical adjustment prevents blade from scraping the bottom of the container. Adjustable self-centering locking clamps on the turntable accommodate both metal cans and plastic containers. Special blade configuration provides gentle but thorough mixing without splashup or air bubbles. Blades simply slide on and off for easy changeover between container sizes. Up front solid state control panel features a variable speed control and reversible turntable direction.

### **STANDARD FEATURES**

- Solid state DC controls
- Variable speed control from 2-45 RPM
- Vertical blade adjustment

- Mixing direction reversing switch
- Self-centering clamping feature
- One 1-Gallon blade and one 5-Gallon mixing blade