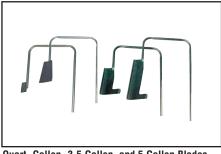

#### **RANGE OF STANDARD SIZES:**

Minimum: 1 quart or 1 liter Diameter: 4.5" (12 cm) Maximum: 5 gal. or 25 liters Diameter: 14" (35cm)

Quart, Gallon, 3.5 Gallon  $% \left( {\left( {{{\rm{A}}} \right)} \right)$  and 5 Gallon Blades

| Cat. No            | Description                                                             |     |             |     |                |     | Electrical       | HP  | Amps           |
|--------------------|-------------------------------------------------------------------------|-----|-------------|-----|----------------|-----|------------------|-----|----------------|
| IM-10              | Ink Mixer with 1 Gallon and 5 Gallon mixing blades                      |     |             |     |                |     | 115V, 1Ph, 60Hz  | 1/3 | 3.5            |
| IM-10-260          | Ink Mixer with 1 Gallon and 5 Gallon mixing blades                      |     |             |     |                |     | 220V, 1Ph, 60Hz  | 1/2 | 2.8            |
| IM-10-50           | Ink Mixer with 1 Gallon and 5 Gallon mixing blades                      |     |             |     |                |     | 220V, 1Ph, 50Hz  | 1/2 | 2.8            |
| IM-SBT             | Universal Grippers for Extremely Tapered Buckets, set of three grippers |     |             |     |                |     |                  |     |                |
| Additional Blades: |                                                                         | 1QB | Quart blade | 1GB | 1-Gallon blade | 3GB | 3.5-Gallon blade | 5GB | 5-Gallon blade |